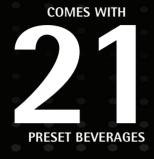

#### A SUPREME SELECTION

Latte macchiato, cappuccino, espresso, ristretto or café crème? 21 beverages are already preset to WMF specifications. Further individual creations, such as decaffeinated coffee, are easy to store using the 7" colour touch display. And a hot water spout for tea extends the choice of hot beverages available even further.