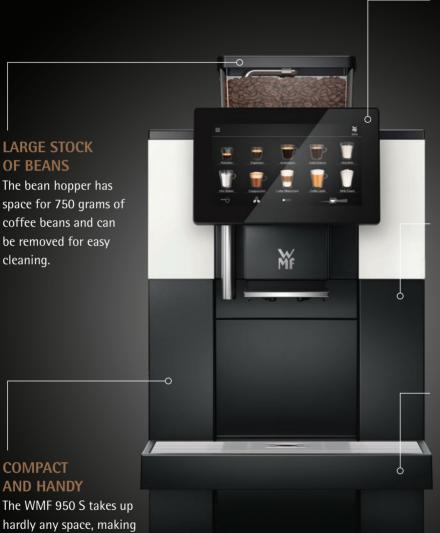

#### **DESIGNED FOR UP TO**

ŵ

| Recommended for an average daily<br>requirement of**   50 cups                               |                                             |  |  |  |  |  |  |  |  |  |  |  |  |  |
|----------------------------------------------------------------------------------------------|---------------------------------------------|--|--|--|--|--|--|--|--|--|--|--|--|--|
|                                                                                              | F)                                          |  |  |  |  |  |  |  |  |  |  |  |  |  |
|                                                                                              | ) 🔍                                         |  |  |  |  |  |  |  |  |  |  |  |  |  |
| Nominal power rating / mains power connection 2.6–2.8 kW / 220–240 V, 50 / 60 Hz, (1 / N / F | ,                                           |  |  |  |  |  |  |  |  |  |  |  |  |  |
| Output per hour according to DIN 18873-2                                                     |                                             |  |  |  |  |  |  |  |  |  |  |  |  |  |
| Espresso / 2 espressi 105 / 135                                                              |                                             |  |  |  |  |  |  |  |  |  |  |  |  |  |
| Café crème / 2 café crèmes 62 / 75                                                           |                                             |  |  |  |  |  |  |  |  |  |  |  |  |  |
| Cappuccino / 2 cappuccinos 105 / 135                                                         |                                             |  |  |  |  |  |  |  |  |  |  |  |  |  |
| Hot milk / hot foam beverages Yes                                                            |                                             |  |  |  |  |  |  |  |  |  |  |  |  |  |
| Total hot water output/hour   75 cups                                                        |                                             |  |  |  |  |  |  |  |  |  |  |  |  |  |
| Energy loss per day according to DIN 18873-2 0.62 kWh                                        |                                             |  |  |  |  |  |  |  |  |  |  |  |  |  |
| Coffee bean hopperApprox. 750 g                                                              |                                             |  |  |  |  |  |  |  |  |  |  |  |  |  |
| <b>External dimensions (width / height / depth)</b> 303 x 528 x 562 mm                       | 303 x 528 x 562 mm                          |  |  |  |  |  |  |  |  |  |  |  |  |  |
| Water supply Water tank of 1.8 l / constant water supply                                     | Water tank of 1.8 I / constant water supply |  |  |  |  |  |  |  |  |  |  |  |  |  |
| Empty weight Approx. 20 kg                                                                   | Approx. 20 kg                               |  |  |  |  |  |  |  |  |  |  |  |  |  |
| Continuous sound pressure level (LpA)*** < 70 dB(A)                                          | < 70 dB(A)                                  |  |  |  |  |  |  |  |  |  |  |  |  |  |

\* Model: 1 grinder, hot water spout, lighting, Basic Milk

\*\* Output is determined using a machine with a constant water supply and is dependent on the cup size. The figure given is an average and is intended as a guide only.