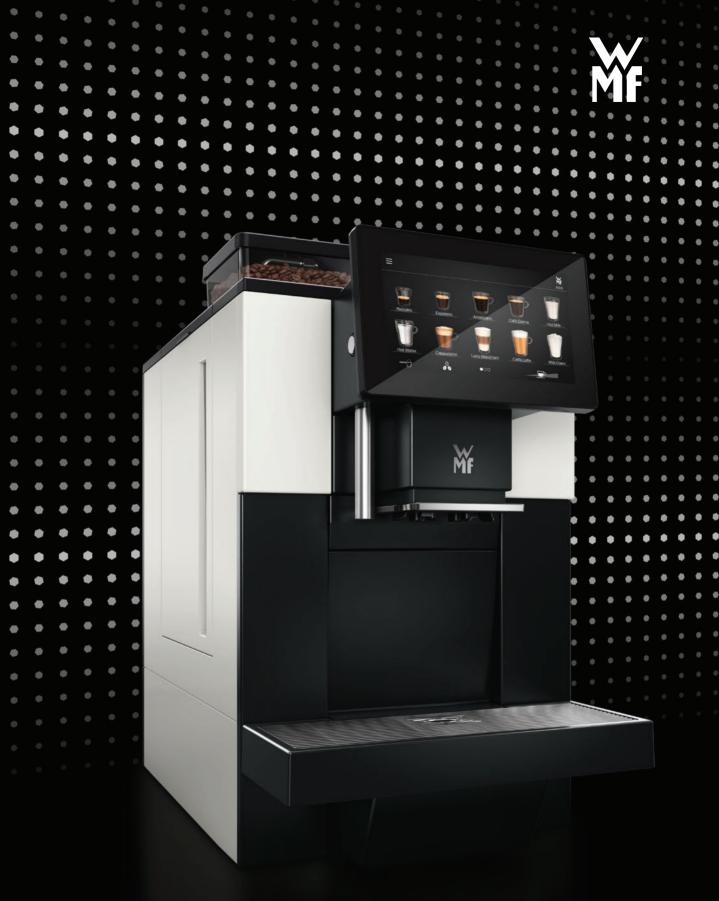

# WMF 950 S

ENTER THE PROFESSIONAL WORLD OF COFFEE COMPACT, RELIABLE, TASTEFUL

# WMF 950 S

# ENTER THE PROFESSIONAL WORLD OF COFFEE COMPACT, RELIABLE, TASTEFUL

it the ideal professional

and kitchens.

machine for small offices

# SIMPLE AND INTUITIVE OPERATION

Simply scroll through the large selection, tap the 7" colour touch display to choose the beverage you want and the machine will get to work.

#### A SUPREME SELECTION

Latte macchiato, cappuccino, espresso, ristretto or café crème? 21 beverages are already preset to WMF specifications. Further individual creations, such as decaffeinated coffee, are easy to store using the 7" colour touch display. And a hot water spout for tea extends the choice of hot beverages available even further.