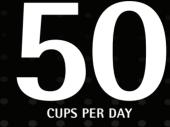

#### **DESIGNED FOR UP TO**

ŵ

| Recommended for an average daily<br>requirement of**   50 cups                               |                                             |  |  |  |  |  |  |  |  |  |  |  |  |  |
|----------------------------------------------------------------------------------------------|---------------------------------------------|--|--|--|--|--|--|--|--|--|--|--|--|--|
|                                                                                              | F)                                          |  |  |  |  |  |  |  |  |  |  |  |  |  |
|                                                                                              | ) 🔍                                         |  |  |  |  |  |  |  |  |  |  |  |  |  |
| Nominal power rating / mains power connection 2.6–2.8 kW / 220–240 V, 50 / 60 Hz, (1 / N / F | ,                                           |  |  |  |  |  |  |  |  |  |  |  |  |  |
| Output per hour according to DIN 18873-2                                                     |                                             |  |  |  |  |  |  |  |  |  |  |  |  |  |
| Espresso / 2 espressi 105 / 135                                                              |                                             |  |  |  |  |  |  |  |  |  |  |  |  |  |
| Café crème / 2 café crèmes 62 / 75                                                           |                                             |  |  |  |  |  |  |  |  |  |  |  |  |  |
| Cappuccino / 2 cappuccinos 105 / 135                                                         |                                             |  |  |  |  |  |  |  |  |  |  |  |  |  |
| Hot milk / hot foam beverages Yes                                                            |                                             |  |  |  |  |  |  |  |  |  |  |  |  |  |
| Total hot water output/hour   75 cups                                                        |                                             |  |  |  |  |  |  |  |  |  |  |  |  |  |
| Energy loss per day according to DIN 18873-2 0.62 kWh                                        |                                             |  |  |  |  |  |  |  |  |  |  |  |  |  |
| Coffee bean hopperApprox. 750 g                                                              |                                             |  |  |  |  |  |  |  |  |  |  |  |  |  |
| <b>External dimensions (width / height / depth)</b> 303 x 528 x 562 mm                       | 303 x 528 x 562 mm                          |  |  |  |  |  |  |  |  |  |  |  |  |  |
| Water supply Water tank of 1.8 l / constant water supply                                     | Water tank of 1.8 I / constant water supply |  |  |  |  |  |  |  |  |  |  |  |  |  |
| Empty weight Approx. 20 kg                                                                   | Approx. 20 kg                               |  |  |  |  |  |  |  |  |  |  |  |  |  |
| Continuous sound pressure level (LpA)*** < 70 dB(A)                                          | < 70 dB(A)                                  |  |  |  |  |  |  |  |  |  |  |  |  |  |

### DELIGHTS TEAM AND CUSTOMERS ALIKE

Offering a reliable output of 50 cups a day on average, the WMF 950 S is the first choice when it comes to serving coffee in small and medium-sized companies, offices or cafés. Thanks to its simple operating concept, it also impresses in mobile conference catering and hotel settings.